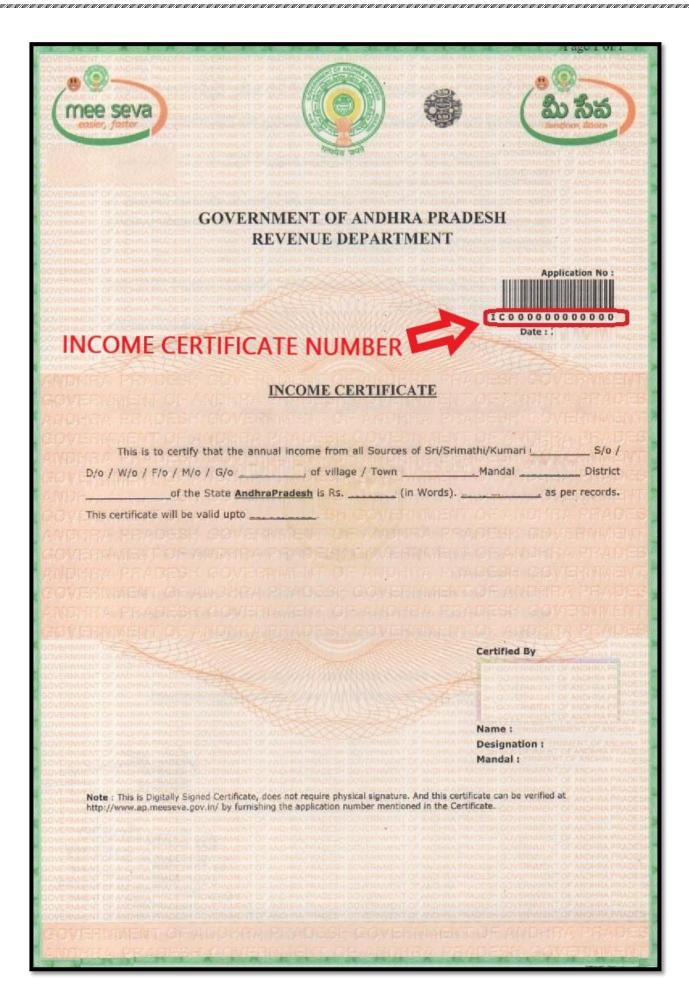

### **List of Documents**

| Sl.<br>No. | Details of Certificate                                                                                           | File<br>Type | Size of file |
|------------|------------------------------------------------------------------------------------------------------------------|--------------|--------------|
|            |                                                                                                                  | pdf          | 500          |
| 1.         | Birth Certificate (SSC Marks Memo) (Mandatory)                                                                   | P            | KB           |
|            | Qualifying Examination Certificate (Intermediate Marks Memo (OR)                                                 | pdf          | 500          |
| 2.         | Equivalent – Grade Certificate will not be Accepted) (OR) Intermediate Vocational with Bridge Course (Mandatory) |              | KB           |
|            | Study Certificates from 6th to 10th (If single certificate upload the                                            | pdf          | 500          |
| 3.         | same for all years as PDF file) (Mandatory)                                                                      | •            | KB           |
| 4.         | Study Certificates - Intermediate or equivalent for 2 Years (If single                                           | pdf          | 500          |
| ' '        | certificate upload the same for all years as PDF file)(Mandatory)                                                | 10           | KB           |
| 5.         | Intermediate - Transfer Certificate                                                                              | pdf          | 500<br>KB    |
| _          |                                                                                                                  | pdf          | 500          |
| 6.         | Caste Certificate (If applicable)                                                                                | Par          | KB           |
| 7.         | Minority certificate issued by Minority Welfare Officer (Muslim only) (If                                        | pdf          | 500          |
| 7.         | applicable)                                                                                                      |              | KB           |
| 8.         | Parental Income Certificate/White Ration Card (If applicable)                                                    | pdf          | 500          |
|            | Person with Disability (PwD) Certificate issued by Mee-Seva/SADARAM                                              | pdf          | KB 500       |
| 9.         | for PwD Reservation (If applicable)                                                                              | pui          | KB           |
|            | Residence certificate of the candidate or either parent issued by                                                | pdf          | 500          |
| 10         | MRO/Tahsildar of AP for a period of ten (10) - years (Period to be                                               | 1            | KB           |
| 10.        | specified with exact month and year) excluding the period of                                                     |              |              |
|            | study/employment out-side the state.                                                                             |              |              |
| 11.        | Present Employment certificate of parent (For Local/Non-Local Status)                                            | pdf          | 500          |
|            | 1100011 Employment continues of parent (1 of Bocal, 11011 Bocal Status)                                          | 10           | KB           |
| 12.        | Aadhar Card (If applicable)                                                                                      | pdf          | 500<br>KB    |
|            |                                                                                                                  | pdf          | 500          |
| 13.        | Migration Certificate from Telangana to Andhra Pradesh (If Applicable)                                           | Par          | KB           |
|            |                                                                                                                  | jpg          | 100          |
| 14.        | Candidate's Latest passport size Photo (Mandatory)                                                               | or           | KB           |
|            |                                                                                                                  | jpeg         | 1.0.0        |
| 1 -        | Consider an Cinner transport of the Constitute (No. 1)                                                           | jpg          | 100          |
| 15.        | Specimen Signature of the Candidate (Mandatory)                                                                  | or           | KB           |
|            |                                                                                                                  | jpeg         |              |